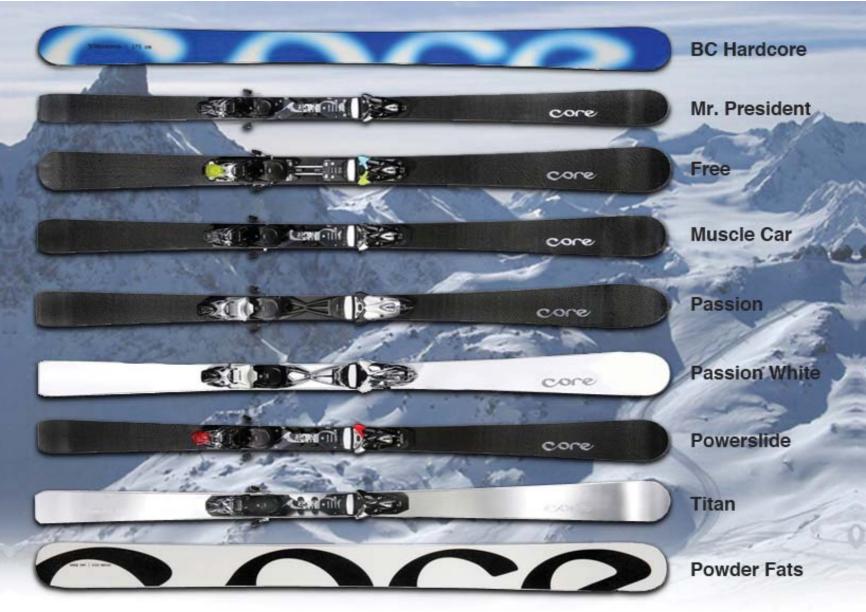

Muscle Car Radius: 16m (173cm)
Dimension: 112 / 65 / 97 mm

This cross-carver promises top performance on groomed slopes. From tight to wide turns, the Muscle Car offers smooth running and optimal grip - whatever your speed.

## Powerslide Dimension: 112 / 65 / 97 mm

Radius: 14m (165cm)

The slalom ski for skiers who like shorter radius aggresive turns, and demand responsiveness and maximum stability.

Polyamide

Looking for unlimited action? A versatile all-mountain ski and a feel of absolute freedom on powder. It also has perfect carving characteristics for skiing on groomed slopes.

Polyamide Carbon

Radius: 19m (167cm)

Dimension: 119 / 86 / 109 mm

For all round skiing predominantly "off-piste": Backcountry. Be it powder or in the packed snow; a jump here, a trick there or just enjoying cruising along... also ideal for touring or as a Telemark ski.

#### Powder Fats Radius: 30m (185cm) (Wang Ost)

"Powder Fats" is an exclusive handmade freeride ski with an ash wooden core and subtle tip and tail rocker, designed specifically for powder skiing. The soft tip and wider dimension provides floatation in deep powder and the tail offers excellent balance and stability.

#### Passion

Radius: 14m (166cm)

Dimension: 110 / 63 / 95 mm

A stunning ski design specifically for ladies, incorporating the characteristic of a lady's slalom carver with plenty of flexibility, easy-to-turn, excellent grip on hard slopes; yet runs smoothly and quickly. For tight turns and responsive skiing.

### Mr President

Radius: 21m (184cm)

Dimension: 104 / 65 / 89 mm

The giant slalom ski for skiers who embrace downhill, demand precise edging, carve extended turns and demand maximum snow performance and stability even at top speed.

#### Guide

Radius: 16m (173 cm )

<u>Dimensions: 125 / 98 / 114 mm</u>

The skis that will satisfy those skiers seeking the "Big Mountain" experience. Twin tipped rocker with greater width under foot and a construction that will guarantee that you conquer the back bowls and off piste, yet performing on the groomers when you return.