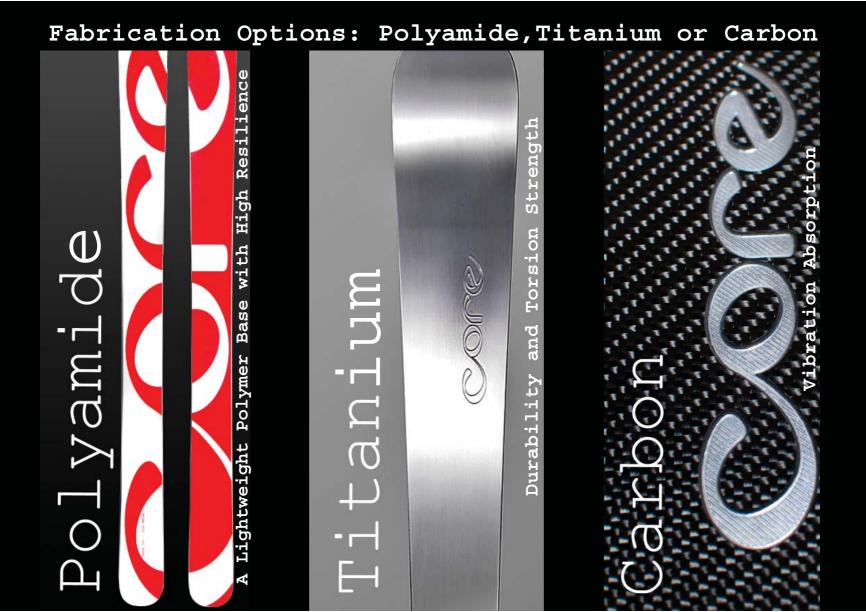

rand.
- Unlike many other ski manufacturers, Core Skis only make a limited range of tailor made skis.

Core Skis are quick to react to a skier's needs in a variety of mountain conditions.

The main feature of all Core Skis is their **superb riding experience**. Our customized product provides the most incredible running smoothness, responsiveness and the perfect stability, whether you are a skier who likes the chutes, the powder, the glades or the groomers. The "wobbling" or "planing" typical of conventional skis is reduced to the minimum.

For further information on our ski options, including models, customized colors, fabrications and finishes including personalizations, please visit our homepage www.coreskisusa.com, contact us by phone 347-325-1275, or e-mail info@coreskisusa.com.













Muscle Car Radius: 16m (173cm)
Dimension: 112 / 65 / 97 mm

This cross-carver promises top performance on groomed slopes. From tight to wide turns, the Muscle Car offers smooth running and optimal grip - whatever your speed.

Polyamide

Titanium



## Powerslide Dimension: 112 / 65 / 97 mm

Radius: 14m (165cm)

The slalom ski for skiers who like shorter radius aggresive turns, and demand responsiveness and maximum stability.

Polyamide







Looking for unlimited action? A versatile all-mountain ski and a feel of absolute freedom on powder. It also has perfect carving characteristics for skiing on groomed slopes.

Polyamide Carbon



Radius: 19m (167cm)

Dimension: 119 / 86 / 109 mm

For all round skiing predominantly "off-piste": Backcountry. Be it powder or in the packed snow; a