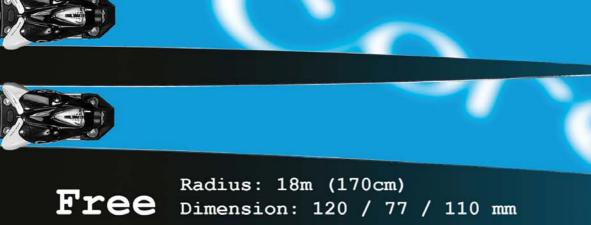

## Powerslide Dimension: 112 / 65 / 97 mm

Radius: 14m (165cm)

The slalom ski for skiers who like shorter radius aggresive turns, and demand responsiveness and maximum stability.

Polyamide

Looking for unlimited action? A versatile all-mountain ski and a feel of absolute freedom on powder. It also has perfect carving characteristics for skiing on groomed slopes.